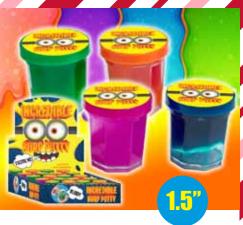

STAR BOTS FUN FINGER PUPPETS

| 0%       | 10%          | 20%      |
|----------|--------------|----------|
| \$0.50   | \$0.50       | \$0.50   |
| SUGGESTE | D RETAIL WIT | H PROFIT |

**INCREDIBLE BURP PUTTY** 

| 0%       | 10%          | 20%      |
|----------|--------------|----------|
| \$0.75   | \$0.75       | \$0.75   |
| SUGGESTE | D RETAIL WIT | H PROFIT |

AMAZING SISTER AND BROTHER PEN / XTREME SUPER SPORT BALL (3 ASST)