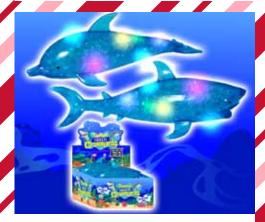

## C10-3

FLASHING SEA CREATURES (2 ASST)

| 0%      | 10%          | 20%      |
|---------|--------------|----------|
| \$4.00  | \$4.50       | \$5.00   |
| SUGGEST | D RETAIL WIT | H PROFIT |