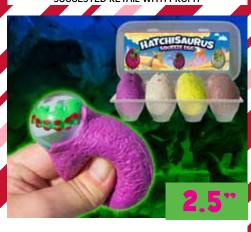

HATCHISAURUS

| 0%       | 10%          | 20%      |
|----------|--------------|----------|
| \$3.00   | \$3.25       | \$3.75   |
| SUGGESTE | D RETAIL WIT | H PROFIT |

**C8-3** 

THE VERY STRETCHY CATERPILLARS