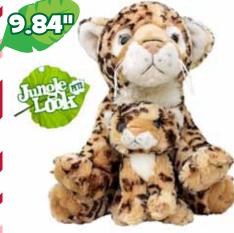

C18-1

MOM AND BABY LEOPARD PLUSH

| 0%      | 10%            | 20%      |
|---------|----------------|----------|
| \$10.00 | \$11.00        | \$12.00  |
| SUCCEST | ED RETAIL WITH | H PROFIT |