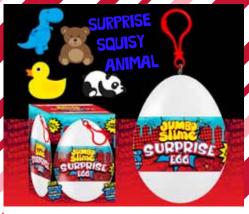

C16-1

JUMBO SURPRISE SLIME EGG

| 0%                           | 10%    | 20%     |  |  |
|------------------------------|--------|---------|--|--|
| \$8.00                       | \$9.00 | \$10.00 |  |  |
| SUGGESTED RETAIL WITH PROFIT |        |         |  |  |