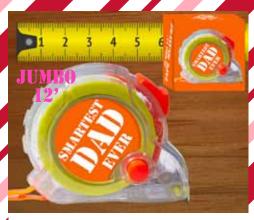

## **D9-1**

SMARTEST DAD EVER 12FT MEASURING TAPE

| 0%       | 10%          | 20%       |
|----------|--------------|-----------|
| \$3.50   | \$3.75       | \$4.25    |
| CHOCECTE | D DETAIL WIT | LI DDOEIT |