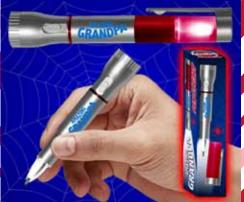

## D7-2

AMAZING GRANDPA PEN LIGHT

| 0%                           | 10%    | 20%    |
|------------------------------|--------|--------|
| \$2.50                       | \$2.75 | \$3.00 |
| SUGGESTED RETAIL WITH PROFIT |        |        |