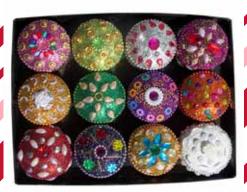

M7-1

0%

750 Pros grandma

M7-3

GLITTER KNICK KNACK BOX

| 0%                           | 10%    | 20%    |
|------------------------------|--------|--------|
| \$2.50                       | \$2.75 | \$3.00 |
| SUGGESTED RETAIL WITH PROFIT |        |        |