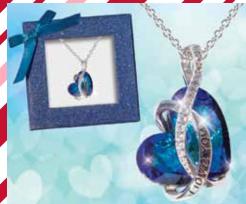

## M12-1

MOM CRYSTAL HEART NECKLACE

| 0%                           | 10%    | 20%    |  |
|------------------------------|--------|--------|--|
| \$5.00                       | \$5.50 | \$6.00 |  |
| SUGGESTED RETAIL WITH PROFIT |        |        |  |