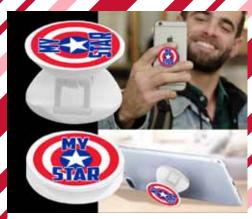

## **D5-3**

DAD POP-UP PHONE STAND

| 0%       | 10%          | 20%       |
|----------|--------------|-----------|
| \$1.50   | \$1.50       | \$1.75    |
| SUGGESTI | D RETAIL WIT | 'H PROFIT |

**D6-1** 