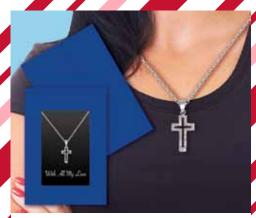

## M12-3

CRYSTAL CROSS NECKLACE

| 0%       | 10%          | 20%      |
|----------|--------------|----------|
| \$5.00   | \$5.50       | \$6.00   |
| SUGGESTE | D RETAIL WIT | H PROFIT |