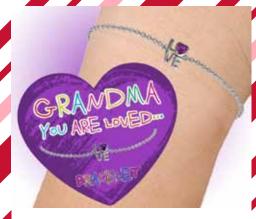

## M6-2

GRANDMA LOVE BRACELET

| 0%        | 10%          | 20%      |
|-----------|--------------|----------|
| \$2.00    | \$2.25       | \$2.50   |
| SHICCESTE | D DETAIL WIT | ⊔ DDOEIT |

M6-3

SCENTED ROSE (2 ASST.)