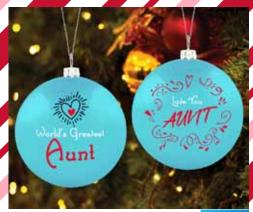

## M8-3

GREATEST AUNT ORNAMENT

| 0%       | 10%          | 20%      |
|----------|--------------|----------|
| \$3.00   | \$3.25       | \$3.75   |
| SUGGESTE | D RETAIL WIT | H PROFIT |