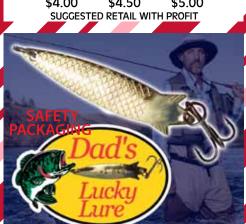

## D11-1

DAD'S LUCKY LURE

| 0%      | 10%          | 20%      |
|---------|--------------|----------|
| \$4.50  | \$5.00       | \$5.50   |
| SUGGEST | D RETAIL WIT | H PROFIT |