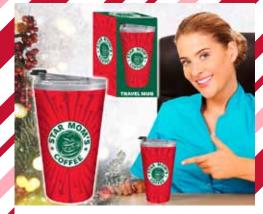

## M17-1

MOM'S TRAVEL COFFEE MUG

| 0%                           | 10%     | 20%     |
|------------------------------|---------|---------|
| \$9.00                       | \$10.00 | \$11.00 |
| SUGGESTED RETAIL WITH PROFIT |         |         |