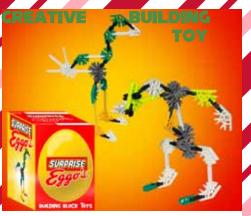

## C9-2

SUPRISE EGGOS - BUILDING BLOCK TOYS (2ASST)

| 0%       | 10%          | 20%      |
|----------|--------------|----------|
| \$3.50   | \$3.75       | \$4.25   |
| SUGGESTE | D RETAIL WIT | H PROFIT |