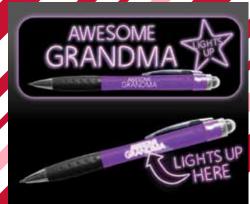

## **D7-1**

SUPER DAD PEN LIGHT

| 0%                           | 10%    | 20%    |
|------------------------------|--------|--------|
| \$2.50                       | \$2.75 | \$3.00 |
| SUGGESTED RETAIL WITH PROFIT |        |        |