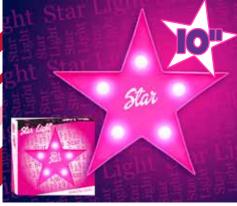

STAR MARQUEE LIGHT

| 0%                           | 10%     | 20%     |  |  |
|------------------------------|---------|---------|--|--|
| \$9.00                       | \$10.00 | \$11.00 |  |  |
| SUGGESTED RETAIL WITH PROFIT |         |         |  |  |