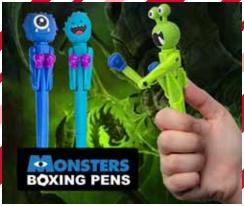

## C10-1

MONSTER BOXING PEN (3 ASST)

| 0%       | 10%          | 20%      |
|----------|--------------|----------|
| \$4.00   | \$4.50       | \$5.00   |
| SUGGESTE | D RETAIL WIT | H PROFIT |