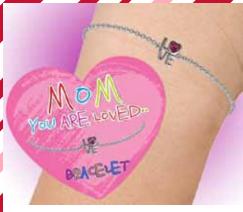

## M6-1

MOM LOVE BRACELET

| 0%       | 10%          | 20%       |
|----------|--------------|-----------|
| \$2.00   | \$2.25       | \$2.50    |
| CHCCECTE | D DETAIL WIT | LI DDOFIT |