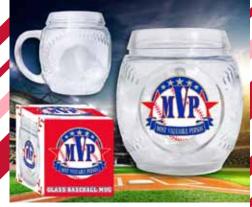

## D13-1

MVP BASEBALL GLASS MUG

| 0%       | 10%          | 20%      |
|----------|--------------|----------|
| \$5.50   | \$6.00       | \$6.75   |
| SUGGESTE | D RETAIL WIT | H PROFIT |

D14-1

**GOLD ROBO-TECH TOOL** 