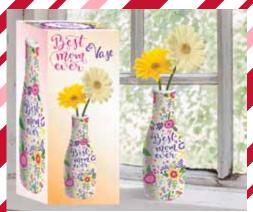

## M13-1

BEST MOM EVER VASE

| 0%       | 10%          | 20%      |
|----------|--------------|----------|
| \$5.50   | \$6.00       | \$6.75   |
| SUGGESTE | D RETAIL WIT | H PROFIT |

SIMPLY THE BEST BAMBOO CUTTING BOARD 0% 10% 20%