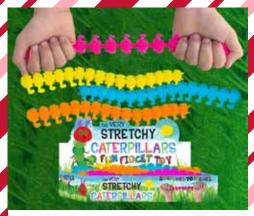

## **C6-3**

STRETCH SNAKE (2 ASST)

|   | 0%       | 10%            | 20%      |
|---|----------|----------------|----------|
| Ī | \$2.00   | \$2.25         | \$2.50   |
|   | CHICCECT | ED DETAIL WITL | J DDOEIT |