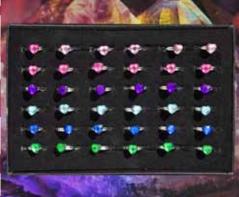

SPARKLY HEART RINGS

| 0%       | 10%          | 20%      |
|----------|--------------|----------|
| \$1.00   | \$1.00       | \$1.25   |
| SUGGESTE | D RETAIL WIT | H PROFIT |

TIFFANY EARRINGS

| 0%       | 10%          | 20%      |
|----------|--------------|----------|
| \$1.00   | \$1.00       | \$1.25   |
| SUGGESTE | D RETAIL WIT | H PROFIT |