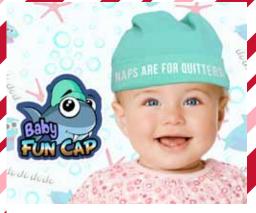

## C9-5

NAPS ARE FOR QUITTERS BABY HAT

| 0%       | 10%          | 20%      |
|----------|--------------|----------|
| \$3.50   | \$3.75       | \$4.25   |
| SUGGESTE | D RETAIL WIT | H PROFIT |