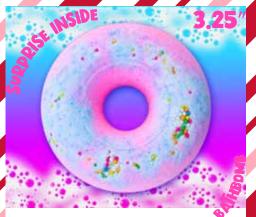

SO SWEET DONUT BATH BOMB WITH SUPRISE

| 0%       | 10%           | 20%      |
|----------|---------------|----------|
| \$5.00   | \$5.50        | \$6.00   |
| SUGGESTE | ED RETAIL WIT | H PROFIT |