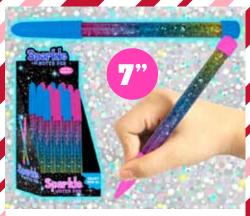

## **C6-1**

SPARKLE WATER PEN

| <b>0</b> % | 10%          | 20%      |
|------------|--------------|----------|
| \$2.00     | \$2.25       | \$2.50   |
| SUGGESTE   | D RETAIL WIT | H PROFIT |