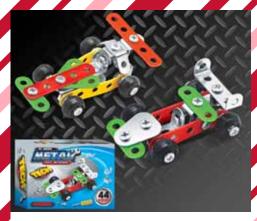

## C12-1

BUILD YOUR OWN CAR (2 ASST)

| 0%                           | 10%    | 20%    |
|------------------------------|--------|--------|
| \$5.00                       | \$5.50 | \$6.00 |
| SUGGESTED RETAIL WITH PROFIT |        |        |