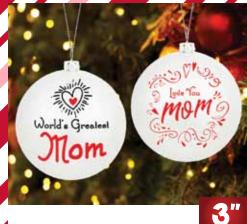

## **M8-1**

**GREATEST MOM ORNAMENT** 

| 0%       | 10%          | 20%      |
|----------|--------------|----------|
| \$3.00   | \$3.25       | \$3.75   |
| SUGGESTE | D RETAIL WIT | H PROFIT |

WORLD'S GREATEST GRANDMA ORNAMENT