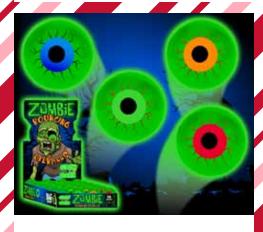

C5-2

SPLAT EYEBALL

| 0%                           | 10%    | 20%    |
|------------------------------|--------|--------|
| \$1.50                       | \$1.50 | \$1.75 |
| SUGGESTED RETAIL WITH PROFIT |        |        |