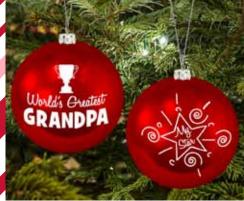

## 3"

D8-2

GREATEST GRANDPA CHRISTMAS ORNAMENT

| 0%       | 10%          | 20%      |
|----------|--------------|----------|
| \$3.00   | \$3.25       | \$3.75   |
| SUGGESTE | D RETAIL WIT | H PROFIT |

D8-3