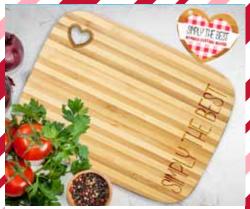

## M13-1

BEST MOM EVER VASE

| 0%       | 10%          | 20%      |
|----------|--------------|----------|
| \$5.50   | \$6.00       | \$6.75   |
| SUGGESTE | D RETAIL WIT | H PROFIT |

SIMPLY THE BEST BAMBOO CUTTING BOARD 0% 10% 20%

| • , ,   |               |          |
|---------|---------------|----------|
| \$5.50  | \$6.00        | \$6.75   |
| SUGGEST | ED RETAIL WIT | H PROFIT |

HOLIDAY GLITTER ORNAMENT NECKLACE

| <b>0</b> % | 10%          | 20%      |
|------------|--------------|----------|
| \$6.00     | \$6.75       | \$7.50   |
| SUGGESTE   | D RETAIL WIT | H PROFIT |