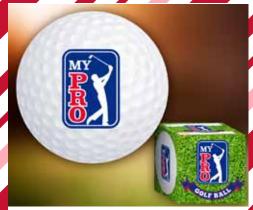

## D7-3

MY PRO GOLF BALL

| 0%       | 10%          | 20%      |
|----------|--------------|----------|
| \$2.50   | \$2.75       | \$3.00   |
| SUGGESTE | D RETAIL WIT | H PROFIT |