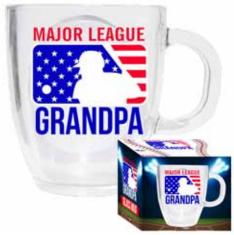

## D10-2

MAJOR LEAGUE GRANDPA GLASS

|          | MUG          |          |
|----------|--------------|----------|
| 0%       | 10%          | 20%      |
| \$4.00   | \$4.50       | \$5.00   |
| SUGGESTE | D RETAIL WIT | H PROFIT |