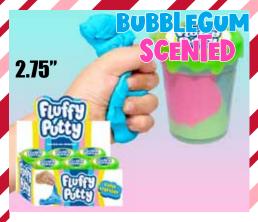

## C10-2

**FLUFFY PUTTY** 

| 0%       | 10%          | 20%      |
|----------|--------------|----------|
| \$4.00   | \$4.50       | \$5.00   |
| SUGGESTE | D RETAIL WIT | H PROFIT |