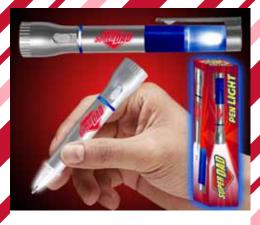

## **D7-1**

SUPER DAD PEN LIGHT

| 0%                           | 10%    | 20%    |
|------------------------------|--------|--------|
| \$2.50                       | \$2.75 | \$3.00 |
| SUGGESTED RETAIL WITH PROFIT |        |        |