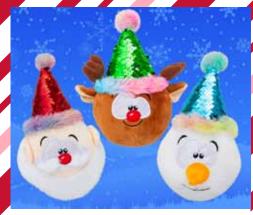

C7-1

C7-2 SUPERB SISTER BEST BROTHER REINDEER ORNAMENT REINDEER ORNAMENT

| 0%       | 10%          | 20%      |
|----------|--------------|----------|
| \$2.50   | \$2.75       | \$3.00   |
| SUCCESTE | D PETAIL WIT | H DPOEIT |