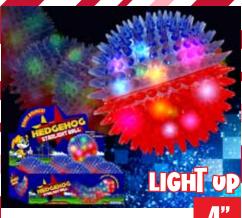

## C11-1

HEDGEHOG STARLIGHT BALL

| 0%       | 10%          | 20%      |
|----------|--------------|----------|
| \$4.50   | \$5.00       | \$5.50   |
| SUGGESTE | D RETAIL WIT | H PROFIT |