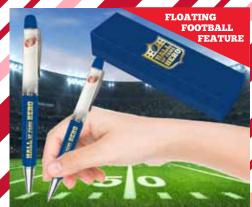

## D11-2

HALL OF FAME HERO FOOTBALL PEN

| 0%       | 10%          | 20%      |
|----------|--------------|----------|
| \$4.50   | \$5.00       | \$5.50   |
| SUGGESTE | D RETAIL WIT | H PROFIT |