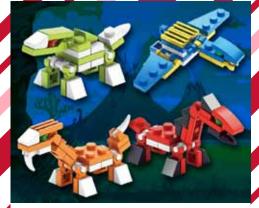

C5-2

SPLAT EYEBALL

| 0%                           | 10%    | 20%    |
|------------------------------|--------|--------|
| \$1.50                       | \$1.50 | \$1.75 |
| SUGGESTED RETAIL WITH PROFIT |        |        |