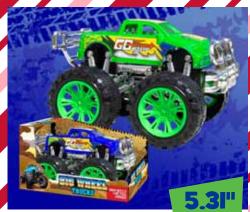

## C14-2

MONSTER CAR (2 ASST)

| 0%                           | 10%    | 20%    |  |  |
|------------------------------|--------|--------|--|--|
| \$6.00                       | \$6.75 | \$7.50 |  |  |
| SUGGESTED RETAIL WITH PROFIT |        |        |  |  |