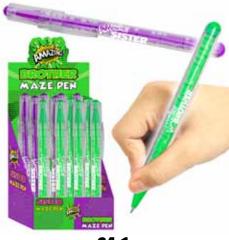

| 0%       | 10%          | 20%      |
|----------|--------------|----------|
| \$0.75   | \$0.75       | \$0.75   |
| SUGGESTE | D RETAIL WIT | H PROFIT |

AMAZING SISTER AND BROTHER PEN / XTREME SUPER SPORT BALL (3 ASST)

| 0%       | 10%          | 20%       |
|----------|--------------|-----------|
| \$1.00   | \$1.00       | \$1.25    |
| SUGGESTE | D RETAIL WIT | 'H PROFIT |

| 0%       | 10%          | 20%      |
|----------|--------------|----------|
| \$1.00   | \$1.00       | \$1.25   |
| SUCCESTE | D PETAIL WIT | H DPOEIT |