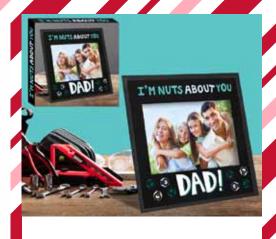

| 0%       | 10%          | 20%      |
|----------|--------------|----------|
| \$6.00   | \$6.75       | \$7.50   |
| SUGGESTE | D RETAIL WIT | H PROFIT |

BEST DAD GLASS FRAME

| 0%       | 10%          | 20%       |
|----------|--------------|-----------|
| \$7.00   | \$7.75       | \$8.50    |
| SUGGESTE | D RETAIL WIT | 'H PROFIT |