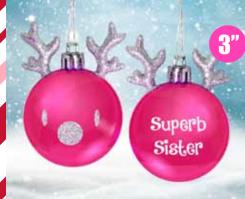

C7-1

C7-2 SUPERB SISTER BEST BROTHER REINDEER ORNAMENT REINDEER ORNAMENT

| 0%       | 10%          | 20%      |
|----------|--------------|----------|
| \$2.50   | \$2.75       | \$3.00   |
| SUCCESTE | D PETAIL WIT | H DPOEIT |