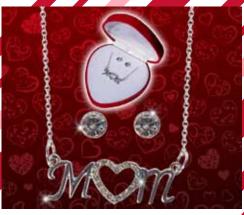

## M18-1

MOM NECKLACE AND CRYSTAL STUD EARRINGS SET

| <b>0</b> % | 10%           | 20%      |
|------------|---------------|----------|
| \$10.00    | \$11.00       | \$12.00  |
| SUGGESTE   | D RETAIL WITI | H PROFIT |