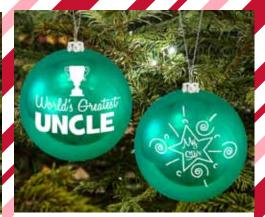

GREATEST UNCLE CHRISTMAS ORNAMENT

| 0%       | 10%          | 20%      |
|----------|--------------|----------|
| \$3.00   | \$3.25       | \$3.75   |
| SUGGESTI | D RETAIL WIT | H PROFIT |