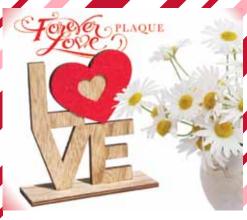

# Handcrafted Wood M1

FOREVER LOVE PLAQUE

| 0%      | 10%          | 20%      |
|---------|--------------|----------|
| \$4.50  | \$5.00       | \$5.50   |
| SUGGEST | D RETAIL WIT | H PROFIT |