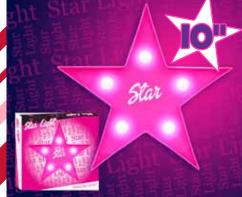

STAR MARQUEE LIGHT

| 0%                           | 10%     | 20%     |  |  |
|------------------------------|---------|---------|--|--|
| \$9.00                       | \$10.00 | \$11.00 |  |  |
| SUGGESTED RETAIL WITH PROFIT |         |         |  |  |