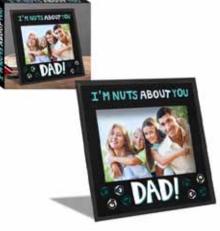

| 0%       | 10%          | 20%      |
|----------|--------------|----------|
| \$6.00   | \$6.75       | \$7.50   |
| SUGGESTE | D RETAIL WIT | H PROFIT |

BEST DAD GLASS FRAME

| 0%       | 10%          | 20%       |
|----------|--------------|-----------|
| \$7.00   | \$7.75       | \$8.50    |
| SUGGESTE | D RETAIL WIT | 'H PROFIT |