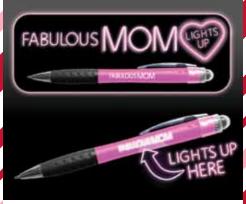

ELET

| 0%       | 10%          | 20%       |
|----------|--------------|-----------|
| \$2.00   | \$2.25       | \$2.50    |
| CHCCECTE | D DETAIL WIT | LI DDOFIT |

## M5-3

**DESIGNER RINGS** 

| 0%       | 10%          | 20%      |
|----------|--------------|----------|
| \$1.50   | \$1.50       | \$1.75   |
| SUGGESTE | D RETAIL WIT | H PROFIT |



## M5-4

ALL OCCASION EARRINGS

| 0%                           | 10%    | 20%    |  |
|------------------------------|--------|--------|--|
| \$1.50                       | \$1.50 | \$1.75 |  |
| SUGGESTED RETAIL WITH PROFIT |        |        |  |

## M6-2

GRANDMA LOVE BRACELET

| 0%        | 10%          | 20%      |
|-----------|--------------|----------|
| \$2.00    | \$2.25       | \$2.50   |
| SHICCESTE | D DETAIL WIT | ⊔ DDOEIT |







M6-3

SCENTED ROSE (2 ASST.)

| 0%                           | 10%    | 20%    |
|------------------------------|--------|--------|
| \$2.00                       | \$2.25 | \$2.50 |
| SUGGESTED RETAIL WITH PROFIT |        |        |



M7-1



0%





750 Pros grandma

M7-3

GLITTER KNICK KNACK BOX

| 0%                           | 10%    | 20%    |
|------------------------------|--------|--------|
| \$2.50                       | \$2.75 | \$3.00 |
| SUGGESTED RETAIL WITH PROFIT |        |        |

## **M8-1**

**GREATEST MOM ORNAMENT** 

| 0%       | 10%          | 20%      |
|----------|--------------|----------|
| \$3.00   | \$3.25       | \$3.75   |
| SUGGESTE | D RETAIL WIT | H PROFIT |



WORLD'S GREATEST GRANDMA ORNAMENT

| 0                | %         | 10%       | 20%