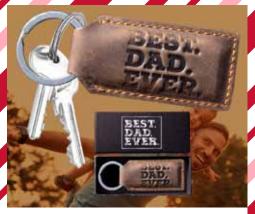

## D12-1

DAD LEATHERETTE KEYCHAIN

| 0%       | 10%          | 20%       |
|----------|--------------|-----------|
| \$5.00   | \$5.50       | \$6.00    |
| CHOCECTE | D DETAIL WIT | LI DDOEIT |