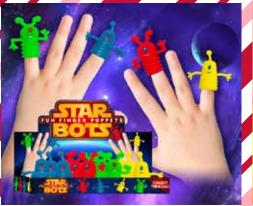

STAR BOTS FUN FINGER PUPPETS

| 0%       | 10%          | 20%      |
|----------|--------------|----------|
| \$0.50   | \$0.50       | \$0.50   |
| SUGGESTE | D RETAIL WIT | H PROFIT |

**INCREDIBLE BURP PUTTY** 