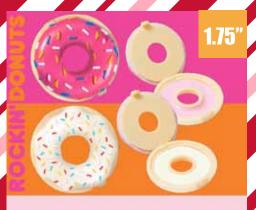

## C9-1

ROCKIN' DONUT LIPGLOSS (2 ASST)

| 0%       | 10%          | 20%      |
|----------|--------------|----------|
| \$3.50   | \$3.75       | \$4.25   |
| SUGGESTE | D RETAIL WIT | H PROFIT |