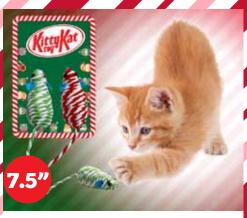

# C9-3 HOLIDAY SUPER HOLIDAY KITTY TOY 0% 10% 20% \$3.50 \$3.75 \$4.25 SUGGESTED RETAIL WITH PROFIT