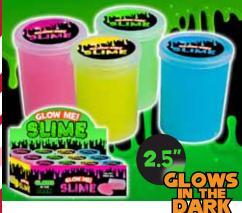

## C5-3

JURASSIC BUILDING BLOCKS (4 ASST)

| 0%                           | 10%    | 20%    |
|------------------------------|--------|--------|
| \$1.50                       | \$1.50 | \$1.75 |
| SUGGESTED RETAIL WITH PROFIT |        |        |