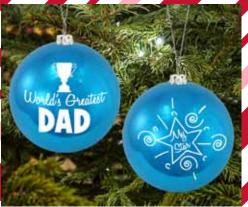

## 3"

**D8-1** 

GREATEST DAD CHRISTMAS ORNAMENT

| ORNAMENT |                 |          |  |
|----------|-----------------|----------|--|
| 0%       | 10%             | 20%      |  |
| \$3.00   | \$3.25          | \$3.75   |  |
| SUGGES   | TED RETAIL WITH | H PROFIT |  |