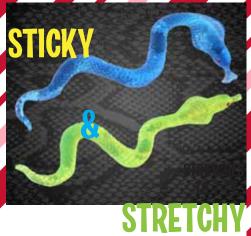

## **C6-3**

STRETCH SNAKE (2 ASST)

|   | 0%       | 10%            | 20%      |
|---|----------|----------------|----------|
| Ī | \$2.00   | \$2.25         | \$2.50   |
|   | CHICCECT | ED DETAIL WITL | J DDOEIT |