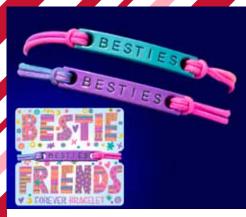

## C6-2

**BESTIES BRACELET (2ASST)** 

| <b>0</b> % | 10%          | 20%      |
|------------|--------------|----------|
| \$2.00     | \$2.25       | \$2.50   |
| SUGGESTI   | D RETAIL WIT | H PROFIT |