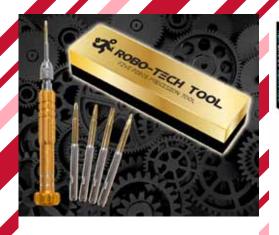

## D13-1

MVP BASEBALL GLASS MUG

| 0%       | 10%          | 20%      |
|----------|--------------|----------|
| \$5.50   | \$6.00       | \$6.75   |
| SUGGESTE | D RETAIL WIT | H PROFIT |

D14-1

**GOLD ROBO-TECH TOOL** 