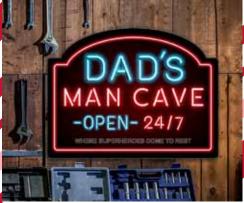

## D12-2

DAD'S MAN CAVE METAL SIGN

| 0%       | 10%          | 20%      |
|----------|--------------|----------|
| \$5.00   | \$5.50       | \$6.00   |
| SUCCESTE | D PETAIL WIT | H DPOEIT |