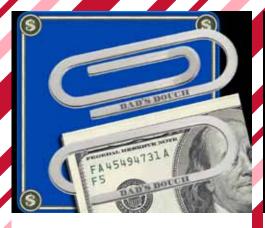

DAD'S MONEY CLIP

| 0%                           | 10%    | 20%    |
|------------------------------|--------|--------|
| \$2.00                       | \$2.25 | \$2.50 |
| SUGGESTED RETAIL WITH PROFIT |        |        |