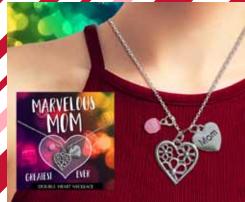

## M12-1

MOM CRYSTAL HEART NECKLACE

| 0%                           | 10%    | 20%    |  |
|------------------------------|--------|--------|--|
| \$5.00                       | \$5.50 | \$6.00 |  |
| SUGGESTED RETAIL WITH PROFIT |        |        |  |