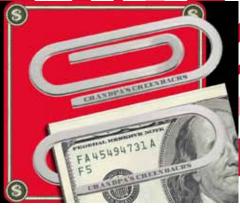

D6-2

GRANDPA'S MONEY CLIP

| 0%                           | 10%    | 20%    |
|------------------------------|--------|--------|
| \$2.00                       | \$2.25 | \$2.50 |
| SUCCESTED RETAIL WITH PROFIT |        |        |