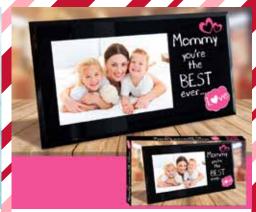

## M16-1

MOMMY GLASS FRAME

| 0%       | 10%          | 20%       |
|----------|--------------|-----------|
| \$8.00   | \$9.00       | \$10.00   |
| SUGGESTE | ED RETAIL WI | TH PROFIT |