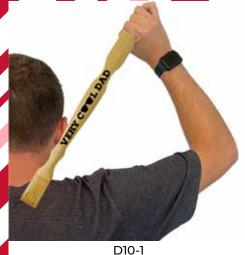

| 0%       | 10%         | 20%       |
|----------|-------------|-----------|
| \$4.00   | \$4.50      | \$5.00    |
| SUGGESTE | D RETAIL WI | TH PROFIT |

TOTALLY AWESOME GRANDPA BAMBOO BACKSCRATCHER

|   |           |          | _          |
|---|-----------|----------|------------|
|   | 0%        | 10%      | 20%        |
| Π | \$4.00    | \$4.50   | \$5.00     |
|   | SUGGESTED | RETAIL W | ITH PROFIT |