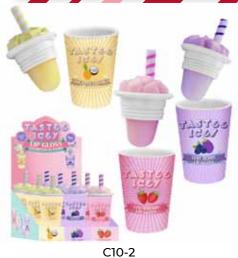

|   | 0%       | 10%         | 20%       |
|---|----------|-------------|-----------|
| Τ | \$4.00   | \$4.50      | \$5.00    |
|   | SUGGESTE | D RETAIL WI | TH PROFIT |

C11-3
SEA LIFE BUILDING BLOCK SET
(3 ASST.)