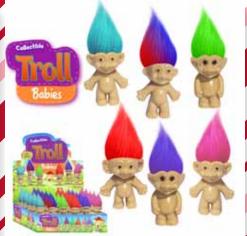

C2-1
COLLECTIBLE TROLL BABIES (6 ASST.)

| 0%       | 10%         | 20%       |
|----------|-------------|-----------|
| \$0.50   | \$0.50      | \$0.50    |
| SUGGESTE | D RETAIL WI | TH PROFIT |

GALAXY SLIME (3 ASST.)