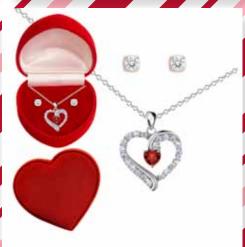

#### LOVE YOU TO THE MOON NECKLACE

| 0%        | 10%          | 20%       |
|-----------|--------------|-----------|
| \$3.00    | \$3.50       | \$4.00    |
| SLIGGESTE | D DETAIL W/I | TH DDOFIT |

M9-1