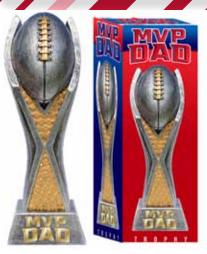

D18-1

#### **MVP DAD FOOTBALL STATUE**

| 0%                           | 10%     | 20%     |
|------------------------------|---------|---------|
| \$10.00                      | \$11.00 | \$12.00 |
| SUGGESTED RETAIL WITH PROFIT |         |         |