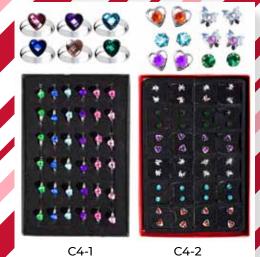

| _ | 0%       | 10%         | 20%       |
|---|----------|-------------|-----------|
| Ī | \$1.00   | \$1.00      | \$1.25    |
|   | SUGGESTE | D RETAIL WI | TH PROFIT |

EXTREME BOUNCE SPORT BALLS (3 ASST.)