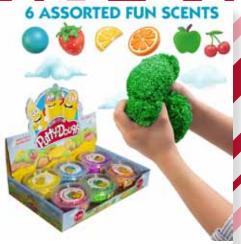

| 0%       | 10%         | 20%       |
|----------|-------------|-----------|
| \$2.00   | \$2.25      | \$2.50    |
| SUGGESTE | D RETAIL WI | TH PROFIT |
|          |             |           |

GUMMY BEAR EARRINGS (4 ASST.)