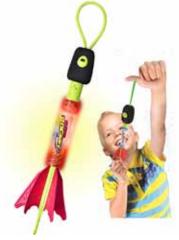

#### LIGHT-UP FINGER LAUNCH ROCKET

| 0%       | 10%         | 20%       |
|----------|-------------|-----------|
| \$6.00   | \$6.75      | \$7.50    |
| SUGGESTE | D RETAIL WI | TH PROFIT |

C15-1