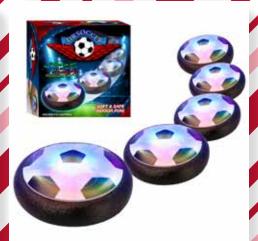

# LED COLOR CHANGING AIR SOCCER GAME

| 0%        | 10%          | 20%       |
|-----------|--------------|-----------|
| \$10.00   | \$11.00      | \$12.00   |
| SLICCESTE | D DETAIL W/I | TH DDOEIT |

C18-2