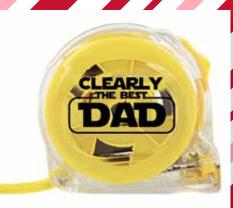

#### 16FT TAPE MEASURE

D11-1

# CLEARLY THE BEST DAD TAPE MEASURE

| 0%       | 10%         | 20%       |
|----------|-------------|-----------|
| \$4.50   | \$5.00      | \$5.50    |
| SUGGESTE | D RETAIL WI | TH PROFIT |