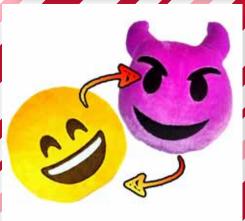

#### **REVERSIBLE EMOJI PLUSH**

| 0%       | 10%         | 20%       |
|----------|-------------|-----------|
| \$8.00   | \$9.00      | \$10.00   |
| SUGGESTE | D ŘETAIL WI | TH PROFIT |

C17-1