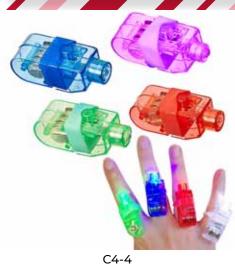

| 0%        | 10%       | 20%       |
|-----------|-----------|-----------|
| \$1.00    | \$1.00    | \$1.25    |
| SUGGESTED | RETAIL WI | TH PROFIT |

STAR LIGHT FINGER BEAMS (4 ASST.)

| 0%       | 10%         | 20%       |
|----------|-------------|-----------|
| \$1.00   | \$1.00      | \$1.25    |
| SUGGESTE | D RETAIL WI | TH PROFIT |
|          |             |           |