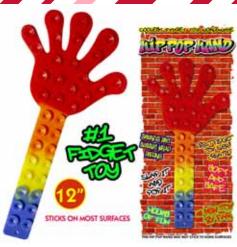

#### **HIP POP HAND**

| 0%       | 10%         | 20%       |
|----------|-------------|-----------|
| \$5.00   | \$5.50      | \$6.00    |
| SUGGESTE | D RETAIL WI | TH PROFIT |