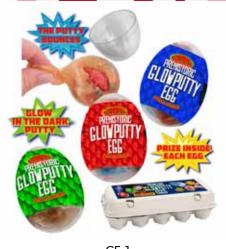

C5-1
PREHISTORIC GLOW PUTTY EGG
(3 ASST.)

| 0%       | 10%        | 20%         |
|----------|------------|-------------|
| \$1.50   | \$1.75     | \$2.00      |
| SUGGESTE | D RETAIL W | VITH PROFIT |