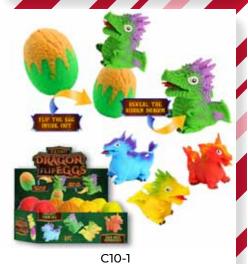

| 0%       | 10%         | 20%       |
|----------|-------------|-----------|
| \$3.50   | \$4.00      | \$4.50    |
| SUGGESTE | D RETAIL WI | TH PROFIT |

SQUISHY DRAGON FLIP EGGS (4 ASST.)

| 0%       | 10%         | 20%       |
|----------|-------------|-----------|
| \$4.00   | \$4.50      | \$5.00    |
| SUGGESTE | D RETAIL WI | TH PROFIT |