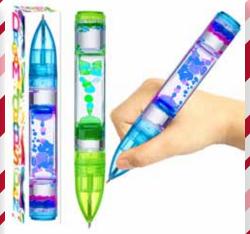

# DREAM DROPS LIQUID PEN (2 ASST.)

| 0%       | 10%        | 20%        |
|----------|------------|------------|
| \$7.00   | \$7.75     | \$8.50     |
| SUGGESTE | D RETAIL W | ITH PROFIT |

C16-1