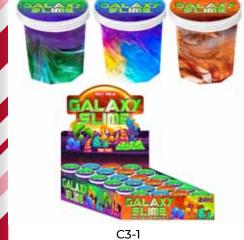

| 0%     | 10%             | 20%       |
|--------|-----------------|-----------|
| \$0.75 | \$0.75          | \$1.00    |
| SUGGES | STED RETAIL WIT | TH PROFIT |

TIFFANY HEART RING ASSORTMENT TIFFANY EARRING ASSORTMENT