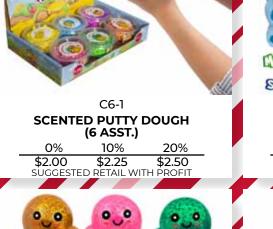

| 0%       | 10%         | 20%       |
|----------|-------------|-----------|
| \$2.00   | \$2.25      | \$2.50    |
| SUGGESTE | D RETAIL WI | TH PROFIT |
|          |             |           |

GUMMY BEAR EARRINGS (4 ASST.)