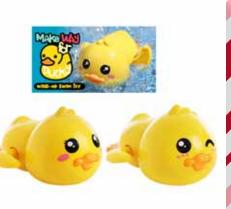

C9-3
SWIMMING DUCK TOY
(2 ASST.)

| 0%       | 10%         | 20%       |
|----------|-------------|-----------|
| \$3.50   | \$4.00      | \$4.50    |
| SUGGESTE | D RETAIL WI | TH PROFIT |

ICEY FLAVORED LIP GLOSS (4 ASST.)