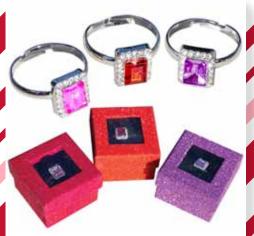

#### M11-1 **CRYSTAL FASHION RINGS** (3 ASST.)

| 0%       | 10%         | 20%       |
|----------|-------------|-----------|
| \$4.50   | \$5.00      | \$5.50    |
| SUGGESTE | D RETAIL WI | TH PROFIT |