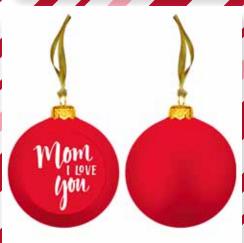

| 0%       | 10%          | 20%       |
|----------|--------------|-----------|
| \$3.50   | \$4.00       | \$4.50    |
| SUGGESTE | D RETAIL WIT | TH PROFIT |