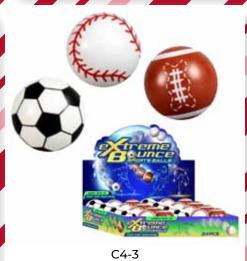

| 0%        | 10%       | 20%       |
|-----------|-----------|-----------|
| \$1.00    | \$1.00    | \$1.25    |
| SUGGESTED | RETAIL WI | TH PROFIT |

STAR LIGHT FINGER BEAMS (4 ASST.)

| 0%       | 10%         | 20%       |
|----------|-------------|-----------|
| \$1.00   | \$1.00      | \$1.25    |
| SUGGESTE | D RETAIL WI | TH PROFIT |
|          |             |           |