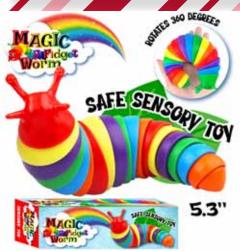

| 0%       | 10%         | 20%       |
|----------|-------------|-----------|
| \$3.50   | \$4.00      | \$4.50    |
| SUGGESTE | D RETAIL WI | TH PROFIT |

C10-3

#### **MAGIC FIDGET WORM**

| 0%       | 10%         | 20%       |
|----------|-------------|-----------|
| \$4.00   | \$4.50      | \$5.00    |
| SUGGESTE | D RETAIL WI | TH PROFIT |

C12-1 FLAME BALL (2 ASST.)