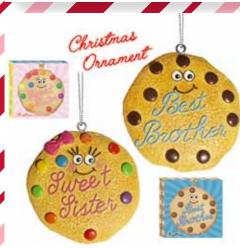

C11-1 C11-2

SWEET SISTER COOKIE ORNAMENT
BEST BROTHER COOKIE ORNAMENT

| 0%       | 10%          | 20%       |
|----------|--------------|-----------|
| \$4.50   | \$5.00       | \$5.50    |
| SUGGESTE | D RFTAIL WIT | TH PROFIT |