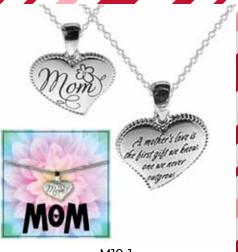

M2-1
COOL MOM STICKER

| 0%       | 10%         | 20%       |
|----------|-------------|-----------|
| \$0.50   | \$0.50      | \$0.50    |
| SUGGESTE | D RETAIL WI | TH PROFIT |

BEST EVER MOM HEART PEN

| 0%       | 10%        | 20%        |
|----------|------------|------------|
| \$1.50   | \$1.75     | \$2.00     |
| SUGGESTE | D RETAIL W | ITH PROFIT |