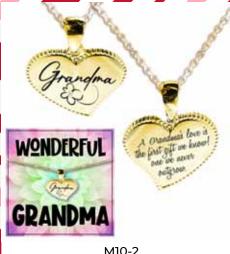

#### M10-1

# GRANDMA LOVE GOLD HEART NECKLACE

| 0%       | 10%          | 20%       |
|----------|--------------|-----------|
| \$4.00   | \$4.50       | \$5.00    |
| SUGGESTE | D RETAIL WIT | TH PROFIT |