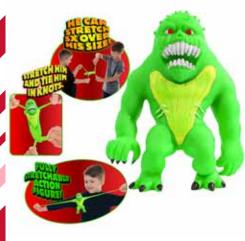

#### STRETCH THE SWAMP THING TOY

| 0%       | 10%           | 20%      |
|----------|---------------|----------|
| \$9.00   | \$10.00       | \$11.00  |
| SUGGESTE | ED RETAIL WIT | H PROFIT |

C18-1