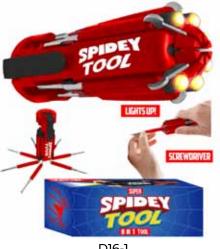

D16-1

#### **SPIDEY 8 IN 1 TOOL**

| 0%       | 10%         | 20%       |
|----------|-------------|-----------|
| \$8.00   | \$9.00      | \$10.00   |
| SUGGESTE | D RETAIL WI | TH PROFIT |

D17-1 **COOL DUDE MOTORCYCLE BOTTLE OPENER** 