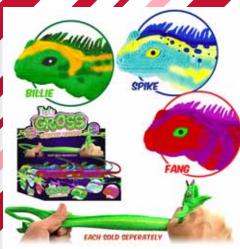

#### **GROSS SQUISHY STRETCH LIZARD**

| 0%       | 10%         | 20%       |
|----------|-------------|-----------|
| \$5.50   | \$6.00      | \$7.00    |
| SUGGESTE | D RETAIL WI | TH PROFIT |

C14-1