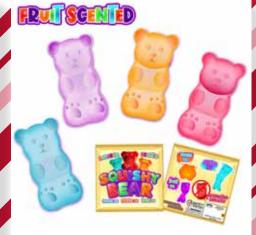

C5-3 SCENTED SQUISHY BEARS (4 ASST.)

| 0%       | 10%        | 20%        |
|----------|------------|------------|
| \$1.50   | \$1.75     | \$2.00     |
| SUGGESTE | D RETAIL W | ITH PROFIT |

C6-2

**COSTUME CRITTERS** 