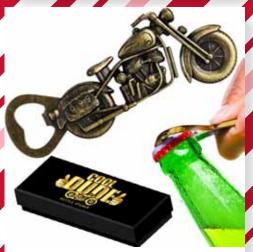

| 0%                           | 10%     | 20%     |  |
|------------------------------|---------|---------|--|
| \$9.00                       | \$10.00 | \$11.00 |  |
| SUGGESTED RETAIL WITH PROFIT |         |         |  |