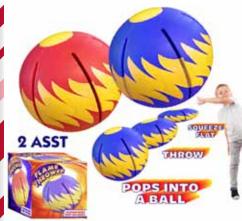

#### **MAGIC FIDGET WORM**

| 0%       | 10%         | 20%       |
|----------|-------------|-----------|
| \$4.00   | \$4.50      | \$5.00    |
| SUGGESTE | D RETAIL WI | TH PROFIT |

C12-1 FLAME BALL (2 ASST.)

| 0%       | 10%         | 20%       |
|----------|-------------|-----------|
| \$5.00   | \$5.50      | \$6.00    |
| SUGGESTE | D RETAIL WI | TH PROFIT |

C12-2