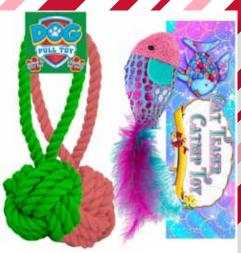

| 0%       | 10%          | 20%       |
|----------|--------------|-----------|
| \$4.50   | \$5.00       | \$5.50    |
| SUGGESTE | D RETAIL WIT | TH PROFIT |

C9-4 C9-5

HOLIDAY DOG PULL TOY (2 ASST.)

GLITTER FISH CATNIP TOY

| 0%       | 10%         | 20%       |
|----------|-------------|-----------|
| \$3.50   | \$4.00      | \$4.50    |
| SUGGESTE | D RETAIL WI | TH PROFIT |

C10-3