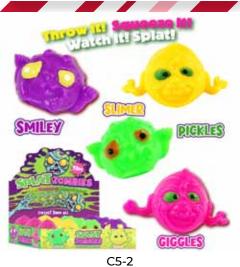

SPLAT ZOMBIE (4 ASST.)

| ( <del>-1</del> A331.)        |        |        |  |
|-------------------------------|--------|--------|--|
| 0%                            | 10%    | 20%    |  |
| \$1.50                        | \$1.75 | \$2.00 |  |
| SLIGGESTED DETAIL WITH DDOELT |        |        |  |